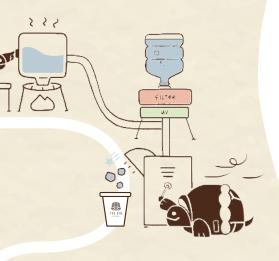

### START

Start your day with Tao Bin

Tao Bin uses only the highest standard water to ensure cleanliness and safety of our drinks

the best premium ingredients

to make each cup the most delicious and unforgettable Tao Bin experience

Our ice maker will always ensure that sufficient ice

> is made for your favourite cold drinks

Tao Bin is designed to auto clean after each cup dispensed by

> high-pressure hot water flushing to maintain the quality of the next order