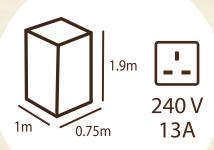

### What you need

Area size needed is only W 100 x L 75 x H 190 cm with a 3-pin power plug, 240 V Breaker at least 13 A. The machine must be placed 25 cm away from wall.

CONDOMINIUMS / GOVERNMENT OFFICES APARTMENTS