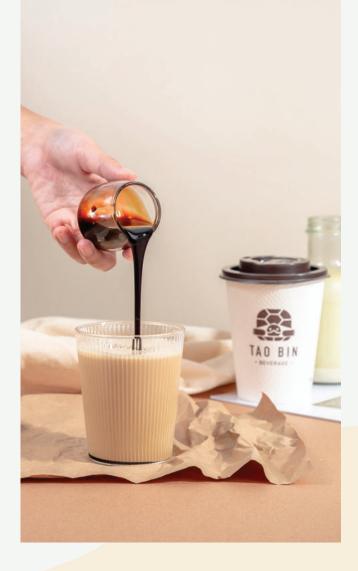

### **SERVING PREMIUM COFFEE**

Uses only freshly ground Arabica Beans and recipes of elite baristas to deliver the best quality and consistency.

# A TAO BIN A DAY, KEEPS ME HAPPY EVERYDAY!

Tao Bin coffee selections are specially designed by an award-winning barista

and Tao Bin's AI system controls

the secret recipes to ensure consistency everytime

### 100% PURE COW'S MILK FROM NEW ZEALAND

Tao Bin uses 100% pure cow's milk from New Zealand to maintain premium taste with natural high calcium content and goodness.

PREMIUM ARABICA COFFEE BEANS

Iao Bin only serves
our customers freshly ground &
brewed premium coffee from a
variety of special roasts of Arabica
Beans. Our carefully selected
beans are processed in 3
roasting levels: light, medium
and dark to achieve premium
quality coffee.