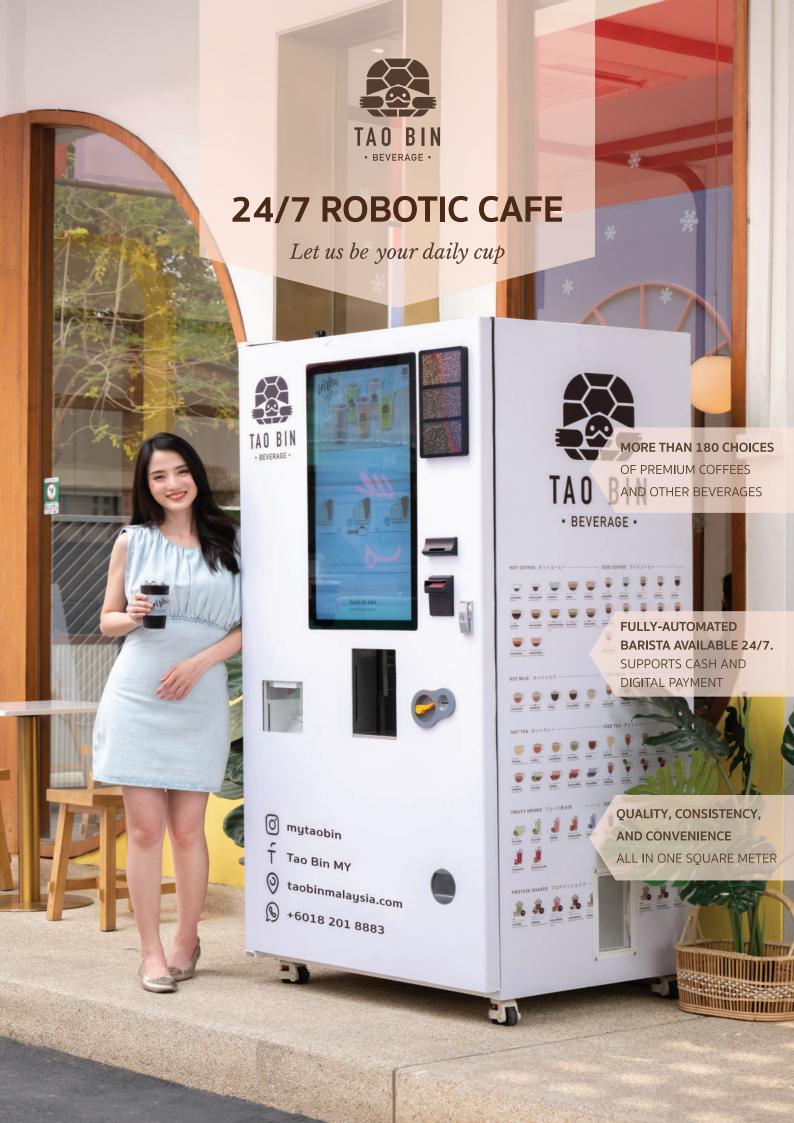

### 24/7 ROBOTIC CAFE

START YOUR DAY WITH TAO BIN

Tao Bin – The Robotic Barista is the only robotic Al vending machine that offers more than 180 beverages in Malaysia, all in ONE square meter.

The sales of Tao Bin beverages have surpassed 7,000,000 cups per month in Thailand with record-breaking exponential growth!

### **TOUCH SCREEN**

Tao Bin is fitted with a 32" TFT screen for an enjoyable ordering experience.

### 24/7 AUTOMATIC OPERATION

A fully-automated barista available 24/7 to address customer's demand anytime, anywhere.

### **MULTIPLE PAYMENT METHODS**

Tao Bin supports both cash payment and digital payment to ensure the convenience of our customers.

### TAKES UP LITTLE SPACE

Beautifully modern design combined with an intuitive UI personalized customer service all in one sqm.

Because Tao Bin loves all our customers, our Robotic Barista ensures that the quality of the